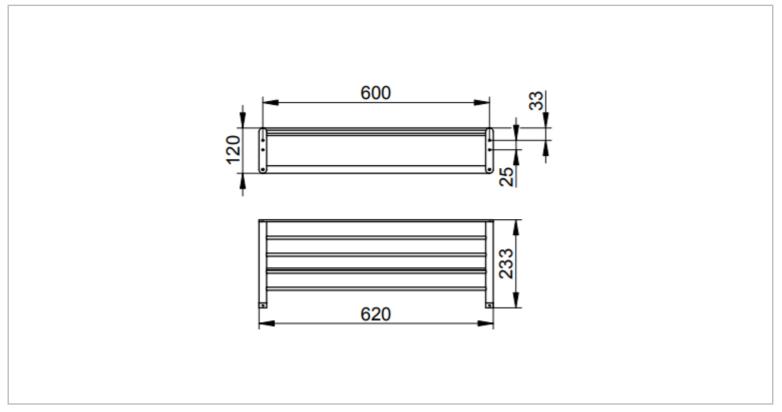

|  | Brand :<br>Name :                        | KEUCO, Germany<br>ELEGANCE Towel Rack                      |
|--|------------------------------------------|------------------------------------------------------------|
|  | Item Code :                              | 11675 010000                                               |
|  | Designer :                               | Moll Design                                                |
|  | Color / Finish:<br>Dimensions :          | Chrome Plated<br>Overall (LxWxH in cm)<br>62 x 23.3 x 12cm |
|  | Product info:<br>• towel rack<br>• 620mm | 62 X 23.3 X 12Cm                                           |
|  |                                          |                                                            |